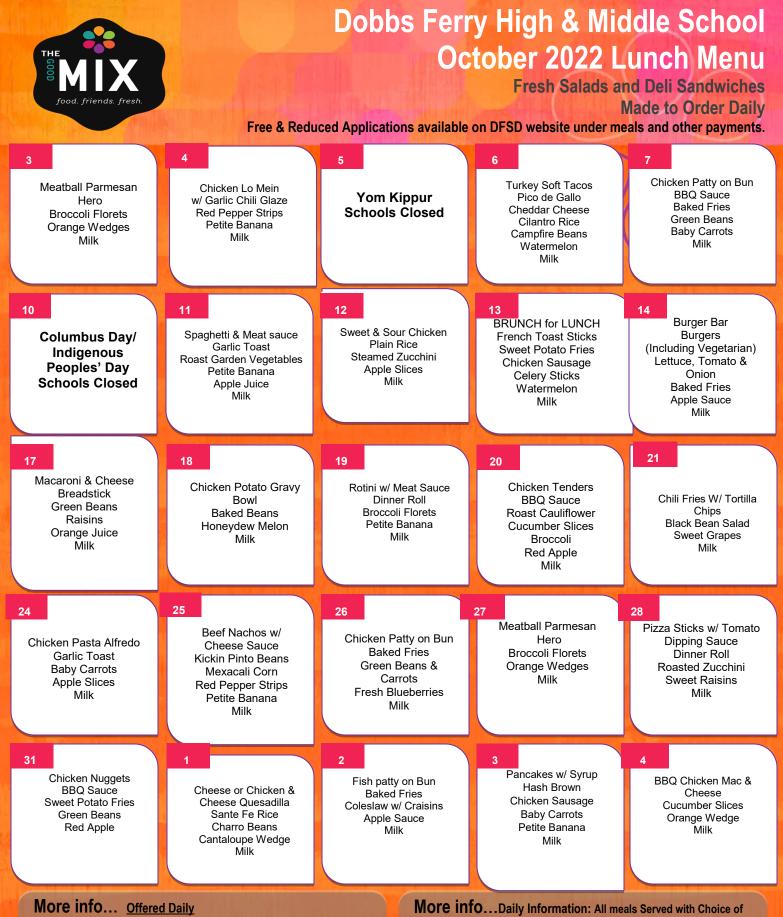

chef or server."

Paid breakfast price \$1.25

Daily Pre-made Sandwich Selections: Turkey, Ham, Salami & Cheese Fruits & Veggies: Local NY Apples, Oranges, Bananas Carrots, Celery, Cucumber and Legume Salad **MORE INTO...**Daily Information: All meals Served with Choice of 1% milk, Fat Free Milk, Fat Free Chocolate Milk (Antibiotic & Hormone Free)

All Meals Offered with Fresh Fruit, 100% Fruit Juice and WG Dinner Rolls. Leafy Green Salads Served Daily